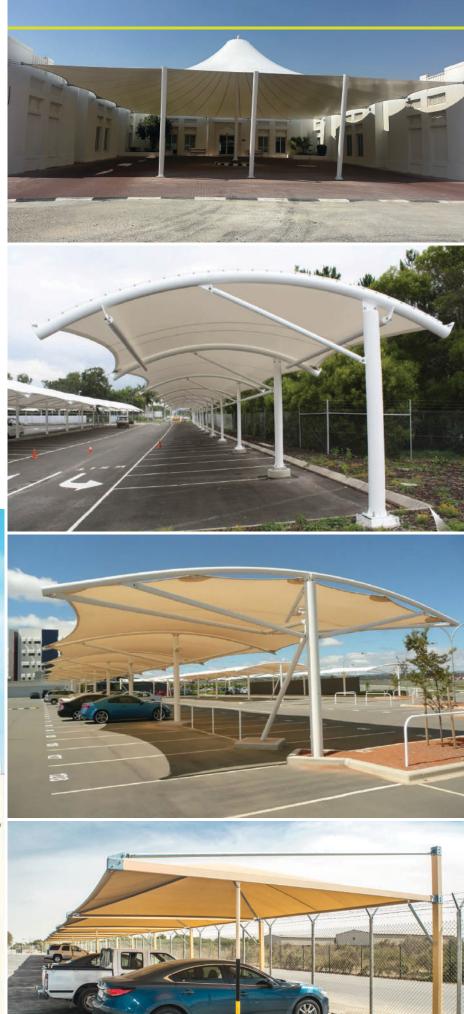

### **CAR PARKING SHADE**

BESTCHOICE Contracting car parking shades have distinct, modern design, and are aesthetically pleasing to the eye. Our car parking shade designs will mingle with any architectural structure and building. All our shade are ideal parking shade for residential building and commercial establishments.

Our car parking shades offer maximum shade for your car parking lots and parks with minimal physical obstruction and best alternative to block the sun's damaging UV rays. All our car parking shades are built to commercial standards mean these shades are heavy duty and long lasting.