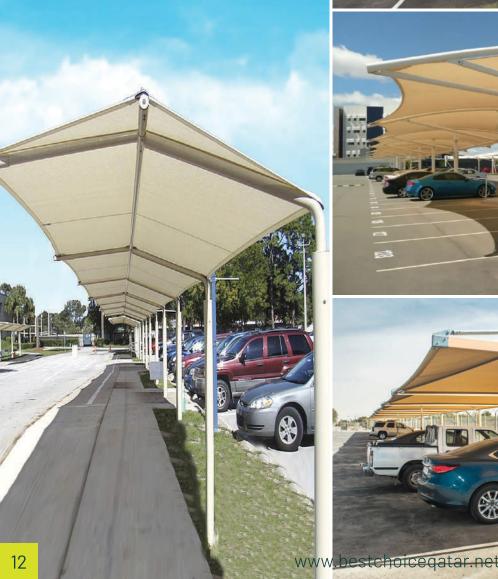

### **CAR PARKING SHADE**

BESTCHOICE Contracting car parking shades have distinct, modern design, and are aesthetically pleasing to the eye. Our car parking shade designs will mingle with any architectural structure and building. All our shade are ideal parking shade for residential building and commercial establishments.

Our car parking shades offer maximum shade for your car parking lots and parks with minimal physical obstruction and best alternative to block the sun's damaging UV rays. All our car parking shades are built to commercial standards mean these shades are heavy duty and long lasting.