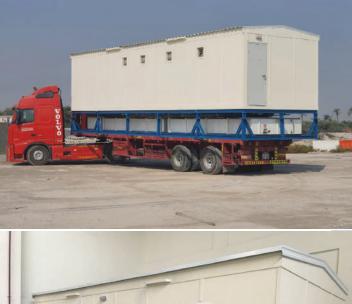

### **DEMOUNTABLE CONTAINER**

PREFABRICATED demountable containers can be transported, setup and moved with ease! Virtually eliminating high transportation costs.

Demountable containers are a man-portable exciting new product range suited ideally to domestic, industrial, commercial or any other type of location that has limited or restricted access. On some sites it is not possible or safe to deliver prefabricated buildings by lorry mounted crane because of weak or low bridges, overhead obstructions such as electricity cables, or because of restricted site entrances and access.

### **MODIFIED SHIPPING CONTAINER**

BESTCHOICE Contracting is at the forefront of modified shipping containers with a team of expert's on-hand to assist in making your dream a reality.

Shipping containers are extremely strong, durable and versatile, providing an ideal base to be converted into an endless practical solutions. We have years of experience in helping customers transform their ideas for container office, workshops, toilet units or restaurants, outdoor rooms, and more, into reality with in-house engineers and draftsman to assist in the design and a production team to ensure quality workmanship in the final product.